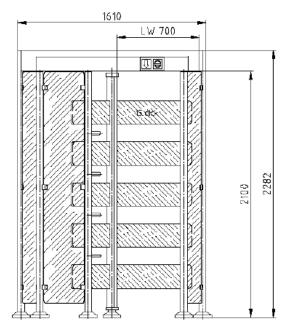

## Glass Turnstile

| Specification | Details                                                                                                                             |
|---------------|-------------------------------------------------------------------------------------------------------------------------------------|
| Height        | 2282mm (Final height subject to side panels and infills)                                                                            |
| Diameter      | 1610mm (standard single lane, multiple lanes available)                                                                             |
| Finish        | Natural finish Stainless Steel with plexiglass rotors                                                                               |
| Safety        | Supplied with failsafe protection. Additional safety such as photocells, interactive IR detectors or magnetic loops can be provided |
| Drive Unit    | Overhead                                                                                                                            |
| Controls      | Microprocessor controlled drive unit which can interface to any standard control system, i.e. switch, keypad, card reader etc       |
| Power         | Single Phase 230vac (UK) Supply both 50/60 Hz                                                                                       |