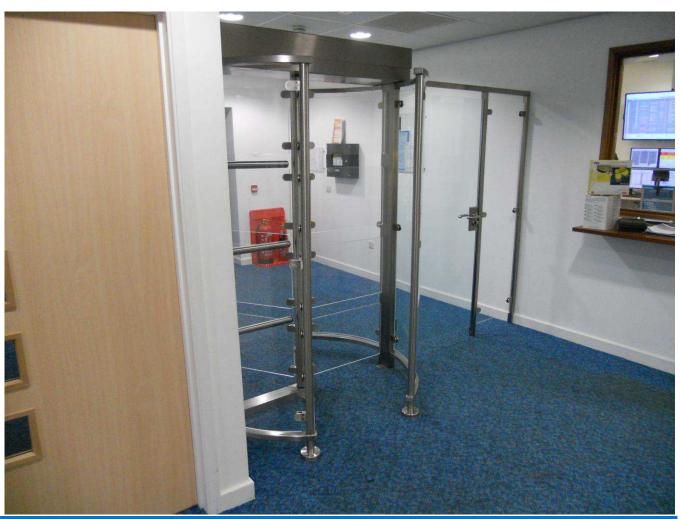

The EDSUKTFHT9400 secures closure of passageways and is well suited for checkpoints where high security and attractive design are equally important. The electronic control system prevents reverse rotation and a respectable throughput capacity, the full height turnstile is the ideal choice for either internal or external locations where high foot flow is experienced, like museums, corporate & administration buildings, stadiums, leisure venues.

- Excellent vision facilities
- Available either single or bi-directional
- Ideally suited to external or internal areas
- 3 arm motorised turnstile with pressure sensitive speed control
- Optional Side DDA Wide Access

## **Optional Features**