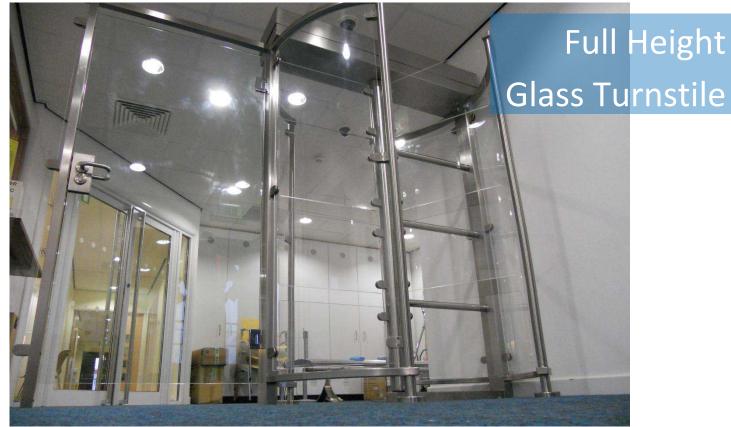

## Glass Turnstile

| Specification | Details                                                                                                                             |
|---------------|-------------------------------------------------------------------------------------------------------------------------------------|
| Height        | 2282mm (Final height subject to side panels and infills)                                                                            |
| Diameter      | 1610mm (standard single lane, multiple lanes available)                                                                             |
| Finish        | Natural finish Stainless Steel with plexiglass rotors                                                                               |
| Safety        | Supplied with failsafe protection. Additional safety such as photocells, interactive IR detectors or magnetic loops can be provided |
| Drive Unit    | Overhead                                                                                                                            |
| Controls      | Microprocessor controlled drive unit which can interface to any standard control system, i.e. switch, keypad, card reader etc       |
| Power         | Single Phase 230vac (UK) Supply both 50/60 Hz                                                                                       |

The EDSUKTFHT9400 secures closure of passageways and is well suited for checkpoints where high security and attractive design are equally important. The electronic control system prevents reverse rotation and a respectable throughput capacity, the full height turnstile is the ideal choice for either internal or external locations where high foot flow is experienced, like museums, corporate & administration buildings, stadiums, leisure venues.

- Excellent vision facilities
- Available either single or bi-directional
- Ideally suited to external or internal areas
- 3 arm motorised turnstile with pressure sensitive speed control
- Optional Side DDA Wide Access