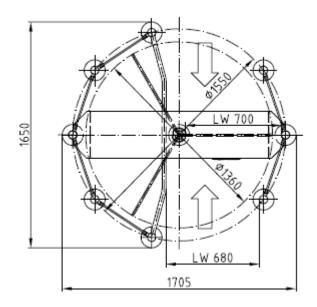

## Glass Turnstile

| Specification | Details                                                                                                                             |
|---------------|-------------------------------------------------------------------------------------------------------------------------------------|
| Height        | 2282mm (Final height subject to side panels and infills)                                                                            |
| Diameter      | 1610mm (standard single lane, multiple lanes available)                                                                             |
| Finish        | Natural finish Stainless Steel with plexiglass rotors                                                                               |
| Safety        | Supplied with failsafe protection. Additional safety such as photocells, interactive IR detectors or magnetic loops can be provided |
| Drive Unit    | Overhead                                                                                                                            |
| Controls      | Microprocessor controlled drive unit which can interface to any standard control system, i.e. switch, keypad, card reader etc       |
| Power         | Single Phase 230vac (UK) Supply both 50/60 Hz                                                                                       |