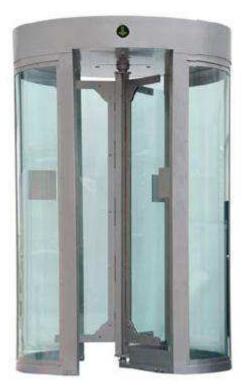

## Glass Turnstile

| Specification | Details                                                                                                                             |
|---------------|-------------------------------------------------------------------------------------------------------------------------------------|
| Height        | 2282mm (Final height subject to side panels and infills)                                                                            |
| Diameter      | 1610mm (standard single lane, multiple lanes available)                                                                             |
| Finish        | Natural finish Stainless Steel with plexiglass rotors                                                                               |
| Safety        | Supplied with failsafe protection. Additional safety such as photocells, interactive IR detectors or magnetic loops can be provided |
| Drive Unit    | Overhead                                                                                                                            |
| Controls      | Microprocessor controlled drive unit which can interface to any standard control system, i.e. switch, keypad, card reader etc       |
| Power         | Single Phase 230vac (UK) Supply both 50/60 Hz                                                                                       |

The EDSUKTFHT9400 secures closure of passageways and is well suited for checkpoints where high security and attractive design are equally important. The electronic control system prevents reverse rotation and a respectable throughput capacity, the full height turnstile is the ideal choice for either internal or external locations where high foot flow is experienced, like museums, corporate & administration buildings, stadiums, leisure venues.

- Excellent vision facilities
- Available either single or bi-directional
- Ideally suited to external or internal areas
- 3 arm motorised turnstile with pressure sensitive speed control
- Optional Side DDA Wide Access