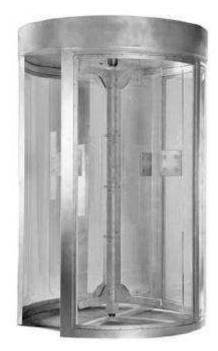

## Glass Turnstile

| Specification | Details                                                                                                                             |
|---------------|-------------------------------------------------------------------------------------------------------------------------------------|
| Height        | 2282mm (Final height subject to side panels and infills)                                                                            |
| Diameter      | 1610mm (standard single lane, multiple lanes available)                                                                             |
| Finish        | Natural finish Stainless Steel with plexiglass rotors                                                                               |
| Safety        | Supplied with failsafe protection. Additional safety such as photocells, interactive IR detectors or magnetic loops can be provided |
| Drive Unit    | Overhead                                                                                                                            |
| Controls      | Microprocessor controlled drive unit which can interface to any standard control system, i.e. switch, keypad, card reader etc       |
| Power         | Single Phase 230vac (UK) Supply both 50/60 Hz                                                                                       |

The EDSUKTFHT9400 secures closure of passageways and is well suited for checkpoints where high security and attractive design are equally important. The electronic control system prevents reverse rotation and a respectable throughput capacity, the full height turnstile is the ideal choice for either internal or external locations where high foot flow is experienced, like museums, corporate & administration buildings, stadiums, leisure venues.

- Excellent vision facilities
- Available either single or bi-directional
- Ideally suited to external or internal areas
- 3 arm motorised turnstile with pressure sensitive speed control
- Optional Side DDA Wide Access