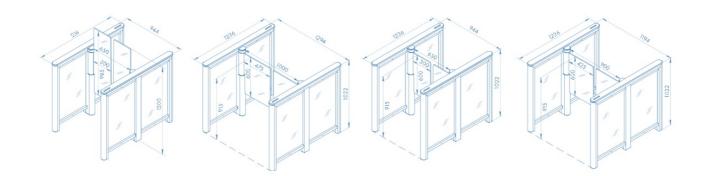

levels of intrusion detectors, which guarantees passage security at high throughput rate and provides protection from unauthorized simultaneous passage of two or more people.

- Electronically controlled rapid movement for quick bi-directional passages.
- Option of proximity card readers' installation under the glass top cover.
- Can operate as a standalone device or part of an Access Control System.
- By Access Control System or an emergency button swing panels are opened.
- In case of a power loss the swing panels are unlocked.

## Versatile slim cabinet for waist and taller glass

Standard passage widths are 650mm and 900mm for DDA.

Custom passage widths can be from 650mm to 1000mm









## Turnstile Speedlane: Glass Leaf



## Turnstile Speedlane: Glass Leaf



## **Dimensions:**





e: sales@edsuk.com | w: www.edsuk.com