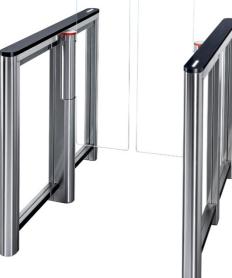

 Lane Widths
 650 mm or 900 mm passageway (or custom from 650mm – 1000mm)

AC 100–240V 50/60 Hz Consumption 155 W from +1 °C to +40 °C

Operating Temperature

Power

EDSUKTSG200 Glass Leaf Speedlane Turnstile is the ultimate in preventing access into your site, it provides high security coupled with a very visible deterrent and can be installed in a variety of different applications in use for manned or unmanned sites. The tracking system is equipped with two levels of intrusion detectors, which guarantees passage security at high throughput rate and provides protection from unauthorized simultaneous passage of two or more people.

## Versatile slim cabinet for waist and taller glass

Standard passage widths are 650mm and 900mm for DDA.

Custom passage widths can be from 650mm to 1000mm