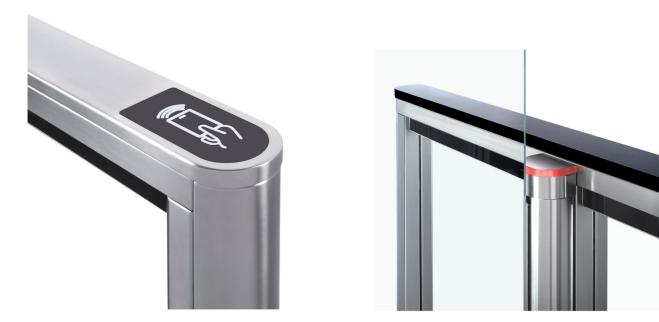

- Electronically controlled rapid movement for quick bi-directional passages.
- Option of proximity card readers' installation under the glass top cover.
- Can operate as a standalone device or part of an Access Control System.
- By Access Control System or an emergency button swing panels are opened.
- In case of a power loss the swing panels are unlocked.