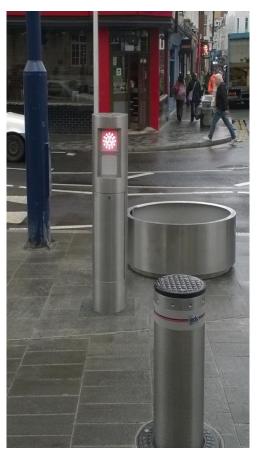

Multi-Storey Parking Systems.
- \*Automated Vehicle Control Systems \*Pedestrian (Puffin & Toucan) Controlled Systems



Our range of Traffic Lights, Traffic Management & Pedestrian Controlled Systems are all made to individual customers requirements as every site and situation is unique and different.

Contact our sales team for further information.







# Traffic Management Systems (TMS) Traffic Lights & Pedestrian Crossing

#### Traffic & Bridge Control Systems - All customised to suit





Basement & Multistorey Parking Systems with Logic to Control Traffic Flows















### **Traffic Lights & Pedestrian Crossing**

#### Site Based Traffic Management Systems - All customised to suit











# **Traffic Lights & Pedestrian Crossing**

#### Bespoke Columns to Suit Each Site















### **Traffic Lights & Pedestrian Crossing**

#### Pedestrian Controlled Traffic Management Systems





















# **Traffic Lights & Pedestrian Crossing**

#### **Control Systems**

















# **Traffic Lights & Pedestrian Crossing**









# Traffic Management Systems (TMS) Traffic Lights & Pedestrian Crossing

Switch Controls

Intercom access

Swipe card readers/keyfob etc

Photocell/Opening sensors

UPS or other power backup