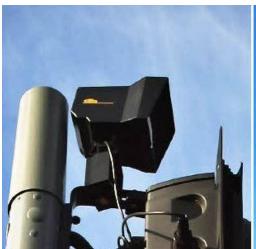

#### Traffic & Bridge Control Systems - All customised to suit

Basement & Multistorey Parking Systems with Logic to Control Traffic Flows

#### Site Based Traffic Management Systems - All customised to suit