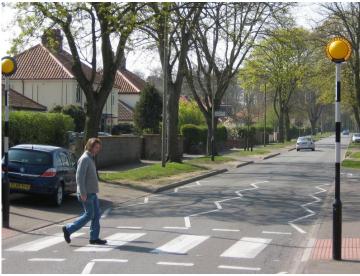

Our range of Traffic Lights, Traffic Management & Pedestrian Controlled Systems are all made to individual customers requirements as every site and situation is unique and different.

Contact our sales team for further information.







# Traffic Management Systems (TMS) Traffic Lights & Pedestrian Crossing

#### Traffic & Bridge Control Systems - All customised to suit





Basement & Multistorey Parking Systems with Logic to Control Traffic Flows















### **Traffic Lights & Pedestrian Crossing**

#### Site Based Traffic Management Systems - All customised to suit











# **Traffic Lights & Pedestrian Crossing**

#### Bespoke Columns to Suit Each Site















### **Traffic Lights & Pedestrian Crossing**

#### Pedestrian Controlled Traffic Management Systems





















# **Traffic Lights & Pedestrian Crossing**

#### **Control Systems**

















# **Traffic Lights & Pedestrian Crossing**









# Traffic Management Systems (TMS) Traffic Lights & Pedestrian Crossing

Switch Controls

Intercom access

Swipe card readers/keyfob etc

Photocell/Opening sensors

UPS or other power backup