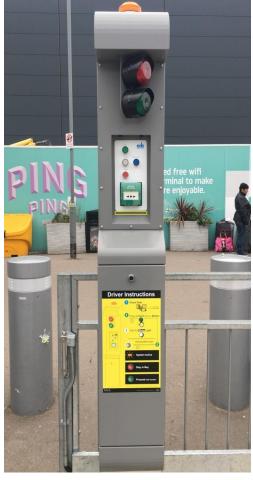

### **Traffic Lights & Pedestrian Crossing**





- \*Vehicle Traffic Management Systems \*Basement and Multi-Storey Parking Systems.
- \*Automated Vehicle Control Systems \*Pedestrian (Puffin & Toucan) Controlled Systems



Our range of Traffic Lights, Traffic Management & Pedestrian Controlled Systems are all made to individual customers requirements as every site and situation is unique and different.

Contact our sales team for further information.







# Traffic Management Systems (TMS) Traffic Lights & Pedestrian Crossing

#### Traffic & Bridge Control Systems - All customised to suit





Basement & Multistorey Parking Systems with Logic to Control Traffic Flows















### **Traffic Lights & Pedestrian Crossing**

#### Site Based Traffic Management Systems - All customised to suit











# **Traffic Lights & Pedestrian Crossing**

#### Bespoke Columns to Suit Each Site















### **Traffic Lights & Pedestrian Crossing**

#### Pedestrian Controlled Traffic Management Systems





















# **Traffic Lights & Pedestrian Crossing**

#### **Control Systems**

















# **Traffic Lights & Pedestrian Crossing**









# Traffic Management Systems (TMS) Traffic Lights & Pedestrian Crossing

Switch C