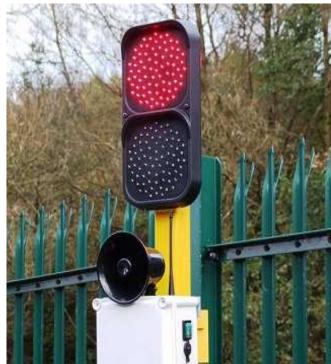

c Lights & Pedestrian Crossing**





- \*Vehicle Traffic Management Systems \*Basement and Multi-Storey Parking Systems.
- \*Automated Vehicle Control Systems \*Pedestrian (Puffin & Toucan) Controlled Systems



Our range of Traffic Lights, Traffic Management & Pedestrian Controlled Systems are all made to individual customers requirements as every site and situation is unique and different.

Contact our sales team for further information.







# Traffic Management Systems (TMS) Traffic Lights & Pedestrian Crossing

#### Traffic & Bridge Control Systems - All customised to suit





Basement & Multistorey Parking Systems with Logic to Control Traffic Flows















### **Traffic Lights & Pedestrian Crossing**

#### Site Based Traffic Management Systems - All customised to suit











# **Traffic Lights & Pedestrian Crossing**

#### Bespoke Columns to Suit Each Site















### **Traffic Lights & Pedestrian Crossing**

#### Pedestrian Controlled Traffic Management Systems





















# **Traffic Lights & Pedestrian Crossing**

#### **Control Systems**

















# **Traffic Lights & Pedestrian Crossing**









# Traffic Management Systems (TMS) Traffic Lights & Pedestrian Crossing

Switch Controls

Intercom access

Swipe card readers/keyfob etc

Photocell/Opening sensors

UPS or other power backup