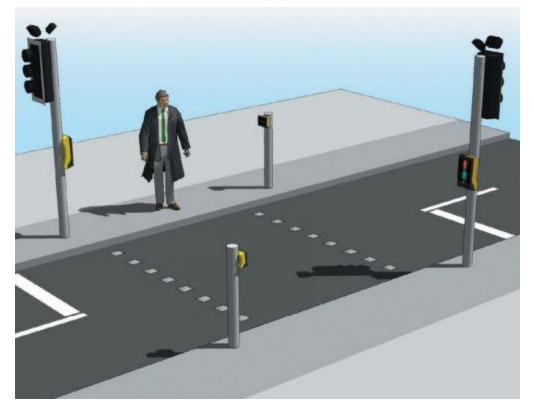

d situation is unique and different.

Contact our sales team for further information.







# Traffic Management Systems (TMS) Traffic Lights & Pedestrian Crossing

#### Traffic & Bridge Control Systems - All customised to suit





Basement & Multistorey Parking Systems with Logic to Control Traffic Flows















### **Traffic Lights & Pedestrian Crossing**

#### Site Based Traffic Management Systems - All customised to suit











# **Traffic Lights & Pedestrian Crossing**

#### Bespoke Columns to Suit Each Site















### **Traffic Lights & Pedestrian Crossing**

#### Pedestrian Controlled Traffic Management Systems





















# **Traffic Lights & Pedestrian Crossing**

#### **Control Systems**

















# **Traffic Lights & Pedestrian Crossing**









# Traffic Management Systems (TMS) Traffic Lights & Pedestrian Crossing

Switch Controls

Intercom access

Swipe card readers/keyfob etc

Photocell/Opening sensors

UPS or other power backup