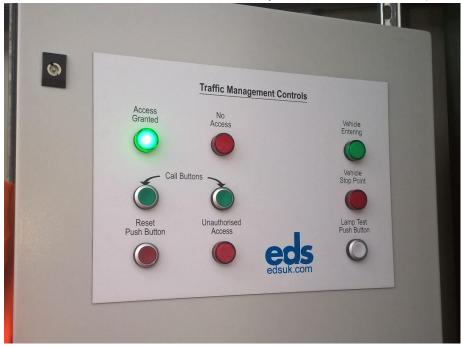

#### **Control Systems**

# Traffic Management Systems (TMS) Traffic Lights & Pedestrian Crossing

Switch Controls

Intercom access

Swipe card readers/keyfob etc

Photocell/Opening sensors

UPS or other power backup