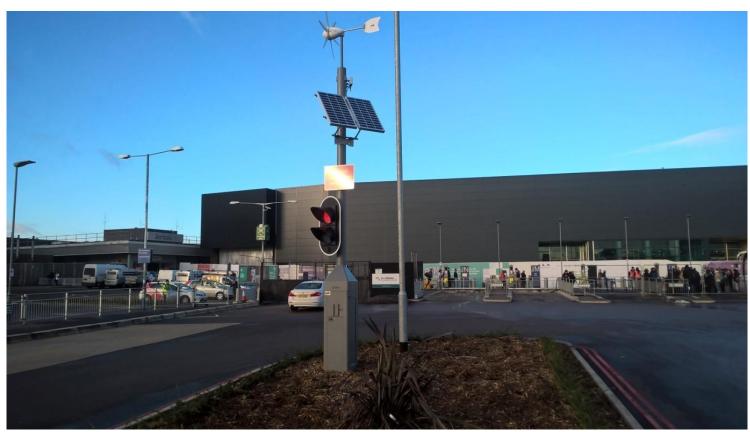

#### Traffic & Bridge Control Systems - All customised to suit

Basement & Multistorey Parking Systems with Logic to Control Traffic Flows