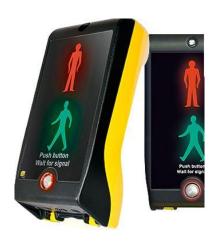

made to individual customers requirements as every site and situation is unique and different.

Contact our sales team for further information.







# Traffic Management Systems (TMS) Traffic Lights & Pedestrian Crossing

#### Traffic & Bridge Control Systems - All customised to suit





Basement & Multistorey Parking Systems with Logic to Control Traffic Flows















### **Traffic Lights & Pedestrian Crossing**

#### Site Based Traffic Management Systems - All customised to suit











# **Traffic Lights & Pedestrian Crossing**

#### Bespoke Columns to Suit Each Site















### **Traffic Lights & Pedestrian Crossing**

#### Pedestrian Controlled Traffic Management Systems





















# **Traffic Lights & Pedestrian Crossing**

#### **Control Systems**

















# **Traffic Lights & Pedestrian Crossing**









# Traffic Management Systems (TMS) Traffic Lights & Pedestrian Crossing

Switch Controls

Intercom access

Swipe card readers/keyfob etc

Photocell/Opening sensors

UPS or other power backup