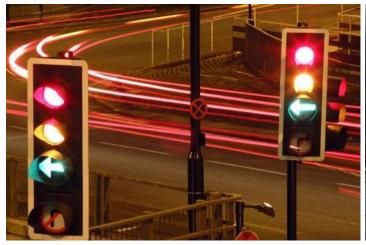

### **Traffic Lights & Pedestrian Crossing**





- \*Vehicle Traffic Management Systems \*Basement and Multi-Storey Parking Systems.
- \*Automated Vehicle Control Systems \*Pedestrian (Puffin & Toucan) Controlled Systems



Our range of Traffic Lights, Traffic Management & Pedestrian Controlled Systems are all made to individual customers requirements as every site and situation is unique and different.

Contact our sales team for further information.







# Traffic Management Systems (TMS) Traffic Lights & Pedestrian Crossing

#### Traffic & Bridge Control Systems - All customised to suit





Basement & Multistorey Parking Systems with Logic to Control Traffic Flows















### **Traffic Lights & Pedestrian Crossing**

#### Site Based Traffic Management Systems - All customised to suit











# **Traffic Lights & Pedestrian Crossing**

#### Bespoke Columns to Suit Each Site















### **Traffic Lights & Pedestrian Crossing**

#### Pedestrian Controlled Traffic Management Systems





















# **Traffic Lights & Pedestrian Crossing**

#### **Control Systems**

















# **Traffic Lights & Pedestrian Crossing**









# Traffic Management Systems (TMS) Traffic Lights & Pedestrian Crossing

Switch Controls

Intercom access

Swipe card readers/keyfob etc

Photocell/Opening sensors

UPS or other power backup