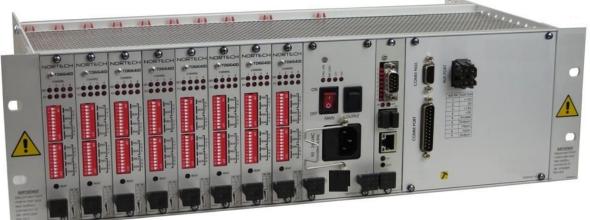

o individual customers requirements as every site and situation is unique and different.

Contact our sales team for further information.







# Traffic Management Systems (TMS) Traffic Lights & Pedestrian Crossing

#### Traffic & Bridge Control Systems - All customised to suit





Basement & Multistorey Parking Systems with Logic to Control Traffic Flows















### **Traffic Lights & Pedestrian Crossing**

#### Site Based Traffic Management Systems - All customised to suit











# **Traffic Lights & Pedestrian Crossing**

#### Bespoke Columns to Suit Each Site















### **Traffic Lights & Pedestrian Crossing**

#### Pedestrian Controlled Traffic Management Systems





















# **Traffic Lights & Pedestrian Crossing**

#### **Control Systems**

















# **Traffic Lights & Pedestrian Crossing**









# Traffic Management Systems (TMS) Traffic Lights & Pedestrian Crossing

Switch Controls

Intercom access

Swipe card readers/keyfob etc

Photocell/Opening sensors

UPS or other power backup