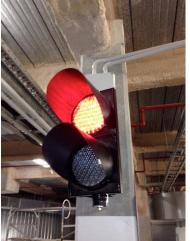

### **Traffic Lights & Pedestrian Crossing**





- \*Vehicle Traffic Management Systems \*Basement and Multi-Storey Parking Systems.
- \*Automated Vehicle Control Systems \*Pedestrian (Puffin & Toucan) Controlled Systems



Our range of Traffic Lights, Traffic Management & Pedestrian Controlled Systems are all made to individual customers requirements as every site and situation is unique and different.

Contact our sales team for further information.







# Traffic Management Systems (TMS) Traffic Lights & Pedestrian Crossing

#### Traffic & Bridge Control Systems - All customised to suit





Basement & Multistorey Parking Systems with Logic to Control Traffic Flows















### **Traffic Lights & Pedestrian Crossing**

#### Site Based Traffic Management Systems - All customised to suit











# **Traffic Lights & Pedestrian Crossing**

#### Bespoke Columns to Suit Each Site















### **Traffic Lights & Pedestrian Crossing**

#### Pedestrian Controlled Traffic Management Systems





















# **Traffic Lights & Pedestrian Crossing**

#### **Control Systems**

















# **Traffic Lights & Pedestrian Crossing**









# Traffic Management Systems (TMS) Traffic Lights & Pedestrian Crossing

Switch Controls

Intercom access

Swipe card readers/keyfob etc

Photocell/Opening sensors

UPS or other power backup