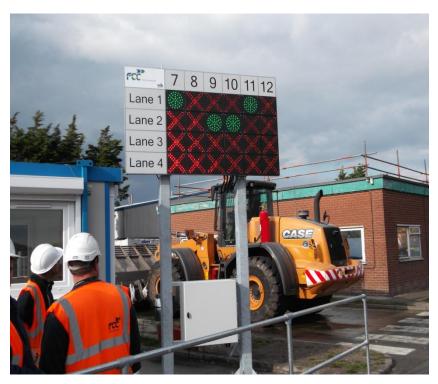

#### Traffic & Bridge Control Systems - All customised to suit

Basement & Multistorey Parking Systems with Logic to Control Traffic Flows

#### Site Based Traffic Management Systems - All customised to suit