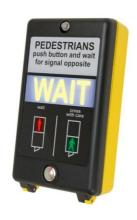

#### Pedestrian Controlled Traffic Management Systems

# Traffic Management Systems (TMS) Traffic Lights & Pedestrian Crossing

Switch Controls

Intercom access

Swipe card readers/keyfob etc

Photocell/Opening sensors

UPS or other power backup