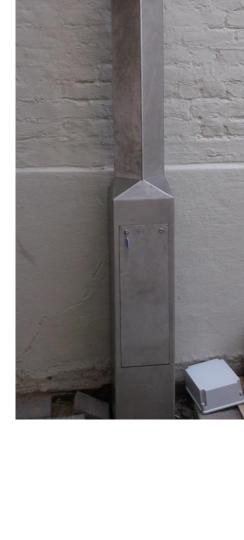

i-Storey Parking Systems.
- \*Automated Vehicle Control Systems \*Pedestrian (Puffin & Toucan) Controlled Systems



Our range of Traffic Lights, Traffic Management & Pedestrian Controlled Systems are all made to individual customers requirements as every site and situation is unique and different.

Contact our sales team for further information.







# Traffic Management Systems (TMS) Traffic Lights & Pedestrian Crossing

#### Traffic & Bridge Control Systems - All customised to suit





Basement & Multistorey Parking Systems with Logic to Control Traffic Flows















### **Traffic Lights & Pedestrian Crossing**

#### Site Based Traffic Management Systems - All customised to suit











# **Traffic Lights & Pedestrian Crossing**

#### Bespoke Columns to Suit Each Site















### **Traffic Lights & Pedestrian Crossing**

#### Pedestrian Controlled Traffic Management Systems





















# **Traffic Lights & Pedestrian Crossing**

#### **Control Systems**

















# **Traffic Lights & Pedestrian Crossing**









# Traffic Management Systems (TMS) Traffic Lights & Pedestrian Crossing

Switch Controls

Intercom access

Swipe card readers/keyfob etc

Photocell/Opening sensors

UPS or other power backup