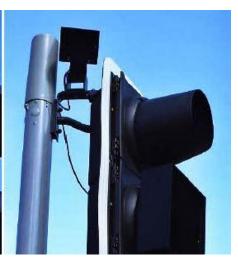

### **Traffic Lights & Pedestrian Crossing**





- \*Vehicle Traffic Management Systems \*Basement and Multi-Storey Parking Systems.
- \*Automated Vehicle Control Systems \*Pedestrian (Puffin & Toucan) Controlled Systems



Our range of Traffic Lights, Traffic Management & Pedestrian Controlled Systems are all made to individual customers requirements as every site and situation is unique and different.

Contact our sales team for further information.







# Traffic Management Systems (TMS) Traffic Lights & Pedestrian Crossing

#### Traffic & Bridge Control Systems - All customised to suit





Basement & Multistorey Parking Systems with Logic to Control Traffic Flows















### **Traffic Lights & Pedestrian Crossing**

#### Site Based Traffic Management Systems - All customised to suit











# **Traffic Lights & Pedestrian Crossing**

#### Bespoke Columns to Suit Each Site















### **Traffic Lights & Pedestrian Crossing**

#### Pedestrian Controlled Traffic Management Systems





















# **Traffic Lights & Pedestrian Crossing**

#### **Control Systems**

















# **Traffic Lights & Pedestrian Crossing**









# Traffic Management Systems (TMS) Traffic Lights & Pedestrian Crossing

Switch Controls

Intercom access

Swipe card readers/keyfob etc

Photocell/Opening sensors

UPS or other power backup