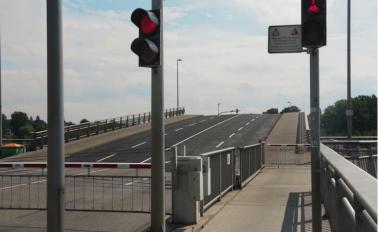

#### Traffic & Bridge Control Systems - All customised to suit

Basement & Multistorey Parking Systems with Logic to Control Traffic Flows