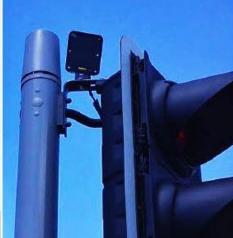

### **Traffic Lights & Pedestrian Crossing**





- \*Vehicle Traffic Management Systems \*Basement and Multi-Storey Parking Systems.
- \*Automated Vehicle Control Systems \*Pedestrian (Puffin & Toucan) Controlled Systems



Our range of Traffic Lights, Traffic Management & Pedestrian Controlled Systems are all made to individual customers requirements as every site and situation is unique and different.

Contact our sales team for further information.







# Traffic Management Systems (TMS) Traffic Lights & Pedestrian Crossing

#### Traffic & Bridge Control Systems - All customised to suit





Basement & Multistorey Parking Systems with Logic to Control Traffic Flows















### **Traffic Lights & Pedestrian Crossing**

#### Site Based Traffic Management Systems - All customised to suit











# **Traffic Lights & Pedestrian Crossing**

#### Bespoke Columns to Suit Each Site















### **Traffic Lights & Pedestrian Crossing**

#### Pedestrian Controlled Traffic Management Systems





















# **Traffic Lights & Pedestrian Crossing**

#### **Control Systems**

















# **Traffic Lights & Pedestrian Crossing**









# Traffic Management Systems (TMS) Traffic Lights & Pedestrian Crossing

Switch Controls

Intercom access

Swipe card readers/keyfob etc

Photocell/Opening sensors

UPS or other power backup