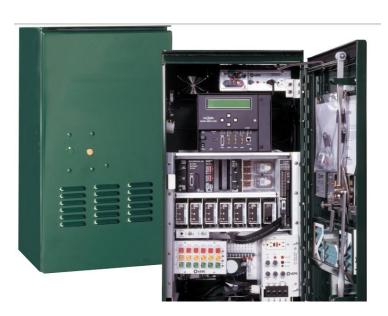

de to individual customers requirements as every site and situation is unique and different.

Contact our sales team for further information.







# Traffic Management Systems (TMS) Traffic Lights & Pedestrian Crossing

#### Traffic & Bridge Control Systems - All customised to suit





Basement & Multistorey Parking Systems with Logic to Control Traffic Flows















### **Traffic Lights & Pedestrian Crossing**

#### Site Based Traffic Management Systems - All customised to suit











# **Traffic Lights & Pedestrian Crossing**

#### Bespoke Columns to Suit Each Site















### **Traffic Lights & Pedestrian Crossing**

#### Pedestrian Controlled Traffic Management Systems





















# **Traffic Lights & Pedestrian Crossing**

#### **Control Systems**

















# **Traffic Lights & Pedestrian Crossing**









# Traffic Management Systems (TMS) Traffic Lights & Pedestrian Crossing

Switch Controls

Intercom access

Swipe card readers/keyfob etc

Photocell/Opening sensors

UPS or other power backup