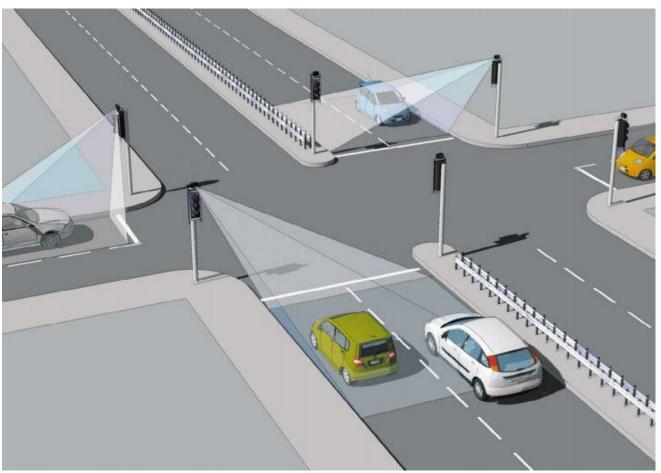

#### Traffic & Bridge Control Systems - All customised to suit

Basement & Multistorey Parking Systems with Logic to Control Traffic Flows

#### Site Based Traffic Management Systems - All customised to suit