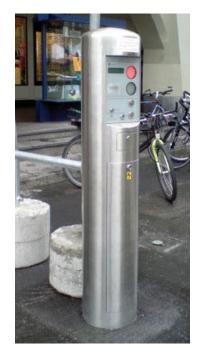

orey Parking Systems.
- \*Automated Vehicle Control Systems \*Pedestrian (Puffin & Toucan) Controlled Systems



Our range of Traffic Lights, Traffic Management & Pedestrian Controlled Systems are all made to individual customers requirements as every site and situation is unique and different.

Contact our sales team for further information.







# Traffic Management Systems (TMS) Traffic Lights & Pedestrian Crossing

#### Traffic & Bridge Control Systems - All customised to suit





Basement & Multistorey Parking Systems with Logic to Control Traffic Flows















### **Traffic Lights & Pedestrian Crossing**

#### Site Based Traffic Management Systems - All customised to suit











# **Traffic Lights & Pedestrian Crossing**

#### Bespoke Columns to Suit Each Site















### **Traffic Lights & Pedestrian Crossing**

#### Pedestrian Controlled Traffic Management Systems





















# **Traffic Lights & Pedestrian Crossing**

#### **Control Systems**

















# **Traffic Lights & Pedestrian Crossing**









# Traffic Management Systems (TMS) Traffic Lights & Pedestrian Crossing

Switch Controls

Intercom access

Swipe card readers/keyfob etc

Photocell/Opening sensors

UPS or other power backup