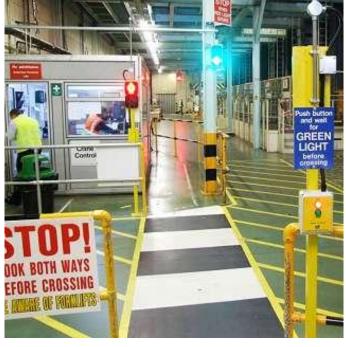

#### Traffic & Bridge Control Systems - All customised to suit

Basement & Multistorey Parking Systems with Logic to Control Traffic Flows