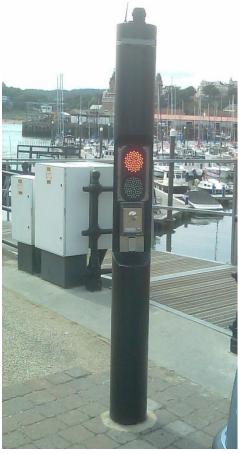

lti-Storey Parking Systems.
- \*Automated Vehicle Control Systems \*Pedestrian (Puffin & Toucan) Controlled Systems



Our range of Traffic Lights, Traffic Management & Pedestrian Controlled Systems are all made to individual customers requirements as every site and situation is unique and different.

Contact our sales team for further information.







# Traffic Management Systems (TMS) Traffic Lights & Pedestrian Crossing

#### Traffic & Bridge Control Systems - All customised to suit





Basement & Multistorey Parking Systems with Logic to Control Traffic Flows















### **Traffic Lights & Pedestrian Crossing**

#### Site Based Traffic Management Systems - All customised to suit











# **Traffic Lights & Pedestrian Crossing**

#### Bespoke Columns to Suit Each Site















### **Traffic Lights & Pedestrian Crossing**

#### Pedestrian Controlled Traffic Management Systems





















# **Traffic Lights & Pedestrian Crossing**

#### **Control Systems**

















# **Traffic Lights & Pedestrian Crossing**









# Traffic Management Systems (TMS) Traffic Lights & Pedestrian Crossing

Switch Controls

Intercom access

Swipe card readers/keyfob etc

Photocell/Opening sensors

UPS or other power backup