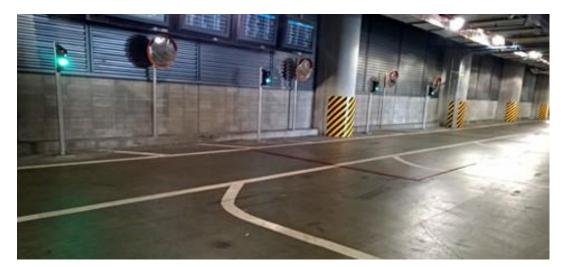

### **Traffic Lights & Pedestrian Crossing**





- \*Vehicle Traffic Management Systems \*Basement and Multi-Storey Parking Systems.
- \*Automated Vehicle Control Systems \*Pedestrian (Puffin & Toucan) Controlled Systems



Our range of Traffic Lights, Traffic Management & Pedestrian Controlled Systems are all made to individual customers requirements as every site and situation is unique and different.

Contact our sales team for further information.







# Traffic Management Systems (TMS) Traffic Lights & Pedestrian Crossing

#### Traffic & Bridge Control Systems - All customised to suit





Basement & Multistorey Parking Systems with Logic to Control Traffic Flows















### **Traffic Lights & Pedestrian Crossing**

#### Site Based Traffic Management Systems - All customised to suit











# **Traffic Lights & Pedestrian Crossing**

#### Bespoke Columns to Suit Each Site















### **Traffic Lights & Pedestrian Crossing**

#### Pedestrian Controlled Traffic Management Systems





















# **Traffic Lights & Pedestrian Crossing**

#### **Control Systems**

















# **Traffic Lights & Pedestrian Crossing**









# Traffic Management Systems (TMS) Traffic Lights & Pedestrian Crossing

Switch Controls

Intercom access

Swipe card readers/keyfob etc

Photocell/Opening sensors

UPS or other power backup