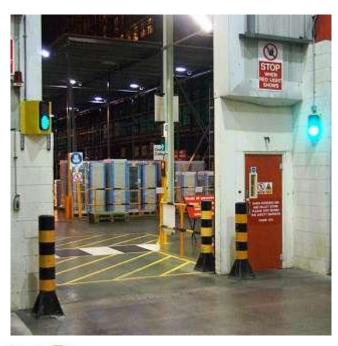

#### Traffic & Bridge Control Systems - All customised to suit

Basement & Multistorey Parking Systems with Logic to Control Traffic Flows

#### **Control Systems**