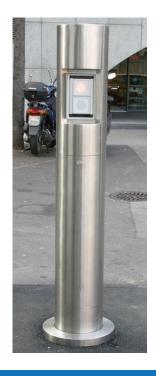

Storey Parking Systems.
- \*Automated Vehicle Control Systems \*Pedestrian (Puffin & Toucan) Controlled Systems



Our range of Traffic Lights, Traffic Management & Pedestrian Controlled Systems are all made to individual customers requirements as every site and situation is unique and different.

Contact our sales team for further information.







# Traffic Management Systems (TMS) Traffic Lights & Pedestrian Crossing

#### Traffic & Bridge Control Systems - All customised to suit





Basement & Multistorey Parking Systems with Logic to Control Traffic Flows















### **Traffic Lights & Pedestrian Crossing**

#### Site Based Traffic Management Systems - All customised to suit











# **Traffic Lights & Pedestrian Crossing**

#### Bespoke Columns to Suit Each Site















### **Traffic Lights & Pedestrian Crossing**

#### Pedestrian Controlled Traffic Management Systems





















# **Traffic Lights & Pedestrian Crossing**

#### **Control Systems**

















# **Traffic Lights & Pedestrian Crossing**









# Traffic Management Systems (TMS) Traffic Lights & Pedestrian Crossing

Switch Controls

Intercom access

Swipe card readers/keyfob etc

Photocell/Opening sensors

UPS or other power backup